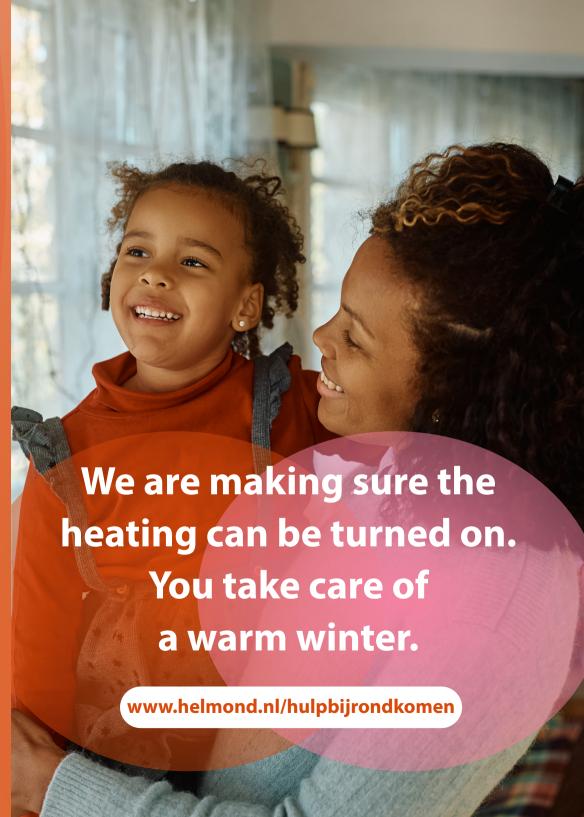

# Do you have a (joint) net income of up to about 2360 euros per month? Then you might get a one-off energy allowance.

Gas, groceries: everything is more expensive. Are you worried that you can no longer pay the energy bill? You are not the only one. Helmond municipality has therefore decided to help even more residents this year. The energy allowance is an amount between €700 and €1300. This depends on your income. By income, we mean – for example – salary, AOW, pension or benefits.

#### · I want to take a look online

You can do so at www.helmond.nl/hulpbijrondkomen. There you will find the conditions and with what income you qualify. You can also apply digitally here.

**Important**: You never have to pay this amount back and it does not affect your benefits or other allowances. It is an allowance to make sure you have a warm winter. Submit your application before 15 January 2023.